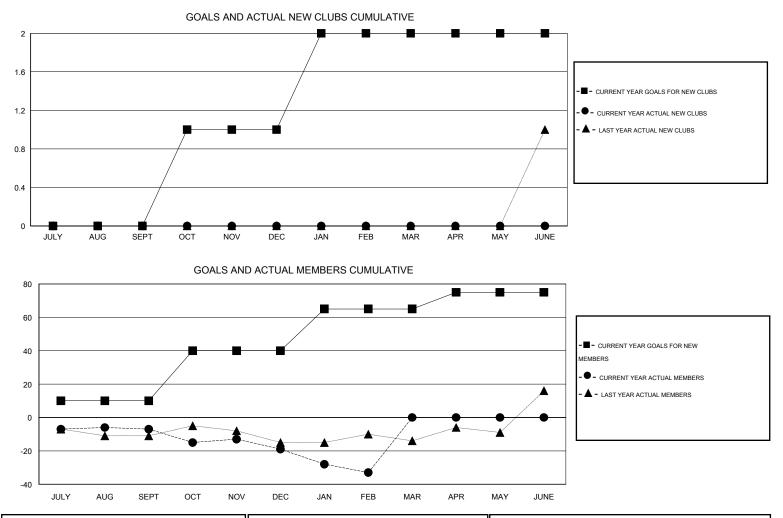

## LOCATION REP OF SOUTH AFRICA

GMT CA 6-Afi

| Clubs         |                                       |           |                  |                  | Members       |                    |                                     |                    |                  |
|---------------|---------------------------------------|-----------|------------------|------------------|---------------|--------------------|-------------------------------------|--------------------|------------------|
|               | RESULTS FOR 2015-2016 RESULTS FOR 201 |           |                  |                  |               | ILTS FOR 2015-2016 |                                     |                    |                  |
| QUARTER       | NEW CLUB<br>GOAL                      | NEW CLUBS | DROPPED<br>CLUBS | NET<br>GAIN/LOSS | QUARTER       | NEW MEMBER<br>GOAL | CHARTER AND<br>NEW MEMBERS<br>ADDED | DROPPED<br>MEMBERS | NET<br>GAIN/LOSS |
| JULY/AUG/SEPT | 0                                     | 0         | 0                | 0                | JULY/AUG/SEPT | 10                 | 12                                  | 19                 | -7               |
| OCT/NOV/DEC   | 1                                     | 0         | 0                | 0                | OCT/NOV/DEC   | 30                 | 14                                  | 26                 | -12              |
| JAN/FEB/MAR   | 1                                     | 0         | 0                | 0                | JAN/FEB/MAR   | 25                 | 4                                   | 18                 | -14              |
| APR/MAY/JUNE  | 0                                     | 0         | 0                | 0                | APR/MAY/JUNE  | 10                 | 0                                   | 0                  | 0                |